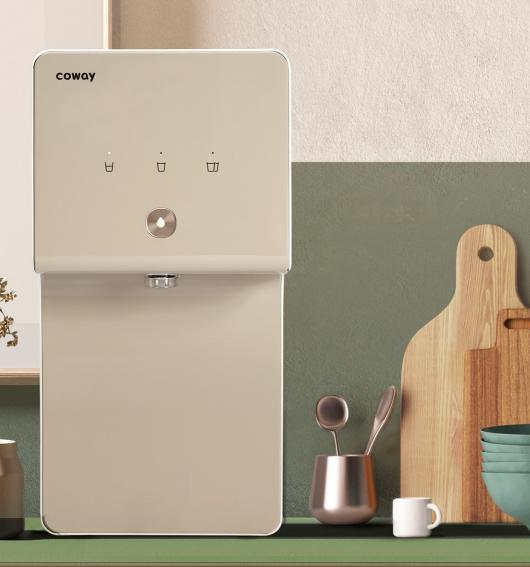

# SWEET SAVINGS FOR A HEALTHIER LIFESTYLE

DESIGN-TO-OWN WATER PURIFIER WITH BOOSTER PUMP

#### **CINNAMON P-6320R**

With the beautiful CINNAMON, rest assured that it will fit in any space thanks to its slim design. Additionally, with the internal booster pump, you do not have to worry about water pressure concerns.