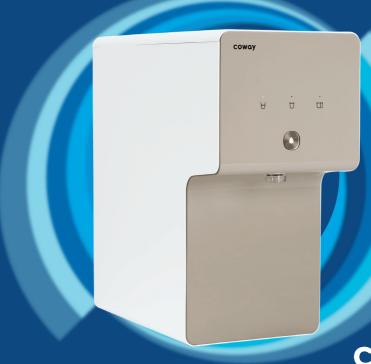

## CINNAMON P-6320R

SWEET SAVINGS FOR A HEALTHIER LIFESTYLE

COWQY CHANGE YOUR LIFE

#### **CINNAMON P-6320R**

With the beautiful CINNAMON, rest assured that it will fit in any space thanks to its slim design. Additionally, with the internal booster pump, you do not have to worry about water pressure concerns.