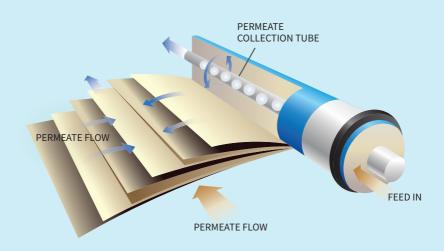

## RO MEMBRANE FILTER

#### STEP 3

Remove water contaminants such as heavy metals, waterborne microorganisms and harmful organic chemicals etc.